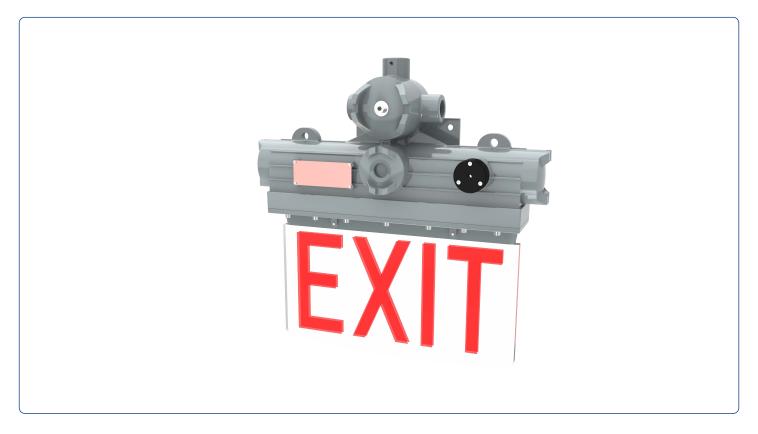

# Explosion Proof Edge Lit LED Exit Light

### J Series Explosion Proof Edge Lit LED Exit Light

#### Key Features:

- 1) Low energy consumption (3W/5W).
- 2 3-hour emergency operation.
- (3) Alternate exit legend and languages available.
- (4) Provided with 3/4 " NPT or M25 conduit hubs.
- (5) Long lifespan up to 50,000 hours.
- (6) Multiple installation options: wall mounting, pendant mounting, and pendant mounting with safe-wire.
- (7) Working temperature ranges from -40°F to 140°F.
- 8 5-year warranty.
- 9 Edge-lit sign