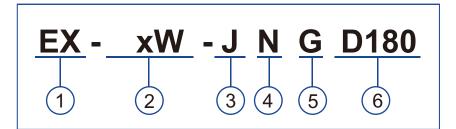

#### Ordering Guide:

- 1 Products for use in Harzardous Locations
  - EX- For all exit sign lights.

- 2 Lighting ystem input wattage rating 1W; 2W; 3W; 4W; 5W

- 4 Dimming feature opyion
  - N= Non-dimmable

- 5 LED color for LED lighting
  - G=Green color
  - R=Red color

- 6 BEAM ANGLE
  - **O** D180= 180°