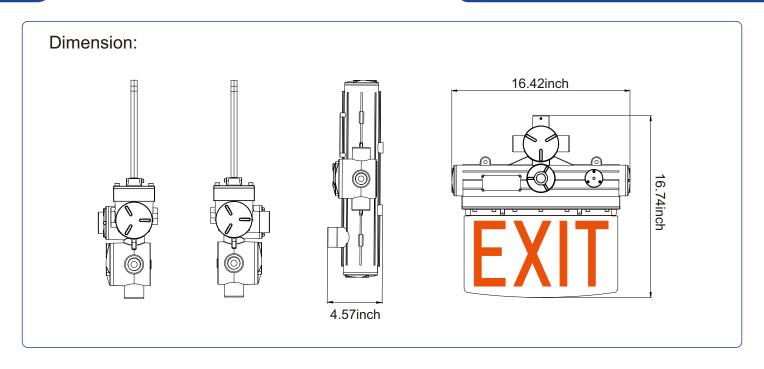

#### Key Features:

- 1) Low energy consumption (3W/5W).
- 2 3-hour emergency operation.
- (3) Alternate exit legend and languages available.
- (4) Provided with 3/4 " NPT or M25 conduit hubs.
- (5) Long lifespan up to 50,000 hours.
- (6) Multiple installation options: wall mounting, pendant mounting, and pendant mounting with safe-wire.
- (7) Working temperature ranges from -40°F to 140°F.
- 8 5-year warranty.
- 9 Edge-lit sign