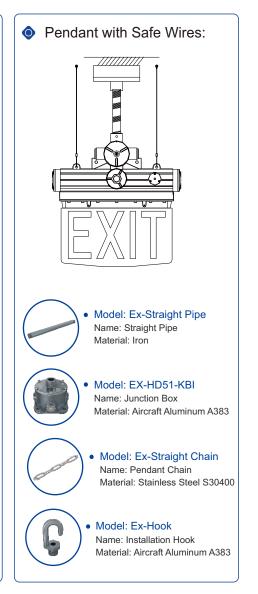

#### Key Features:

- 1) Low energy consumption (3W/5W).
- 2 3-hour emergency operation.
- (3) Alternate exit legend and languages available.
- (4) Provided with 3/4 " NPT or M25 conduit hubs.
- (5) Long lifespan up to 50,000 hours.
- (6) Multiple installation options: wall mounting, pendant mounting, and pendant mounting with safe-wire.
- (7) Working temperature ranges from -40°F to 140°F.
- 8 5-year warranty.
- 9 Edge-lit sign