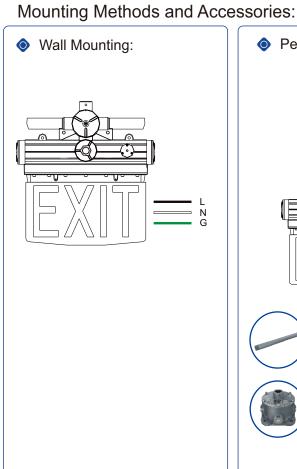

#### Key Features:

- 1) Low energy consumption (3W/5W).
- 2 3-hour emergency operation.
- (3) Alternate exit legend and languages available.
- (4) Provided with 3/4 " NPT or M25 conduit hubs.
- (5) Long lifespan up to 50,000 hours.
- (6) Multiple installation options: wall mounting, pendant mounting, and pendant mounting with safe-wire.
- (7) Working temperature ranges from -40°F to 140°F.
- 8 5-year warranty.
- 9 Edge-lit sign