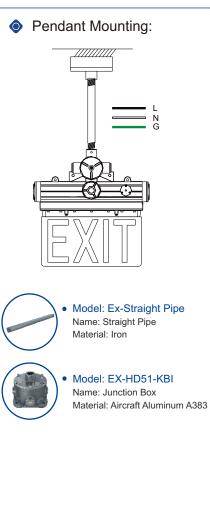

#### Key Features:

- 1) Low energy consumption (3W/5W).
- 2 3-hour emergency operation.
- (3) Alternate exit legend and languages available.
- (4) Provided with 3/4 " NPT or M25 conduit hubs.
- (5) Long lifespan up to 50,000 hours.
- (6) Multiple installation options: wall mounting, pendant mounting, and pendant mounting with safe-wire.
- (7) Working temperature ranges from -40°F to 140°F.
- 8 5-year warranty.
- 9 Edge-lit sign