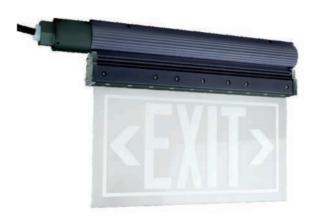

# **V** Series Explosion Proof Edge Lit LED Exit Sign

#### Features:

- Light weight and compact structure.
- Integrated junction box for driver with emergency backup.
- Ingress protection rating IP66.
- Low energy consumption (1W/2W/3W/4W/5W).
- 3-hour emergency operation.
- Stainless-steel exposed fasteners with high corrosion resistance.
- Alternate exit legend and languages available.

## **Two Options of Function:**

- Model 1: EXIT sign remains on with or without mains electricity.
- Model 2: EXIT sign does not light up when there is mains electricity, but only lights up when there is a power outage.