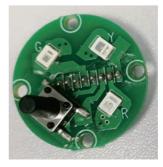

## **Explanation of Indicator Light:**

- If three or two indicator lights remain on during initial power on, it is necessary to reset them by detecting the switch: press the switch "ON" for 5 to 6 seconds ->OFF ->ON.
- RED
  - 1. Fast charging for 2 hours.
  - 2. Charging indicator, displaying 20% -80% battery capacity.
- GREEN:
- 1. Trickle charging.
- 2. Charging indicator, displaying 80% -100% battery capacity.
- 3. Green light on when disconnecting the battery.
- **RED and GREEN:**

Red and Green flashes alternately for 5 minutes, indicating that it is at 80% battery capacity.

- YELLOW:
  - 1. Discharge below 20%

2. If the yellow light is on in any state, the product is out of order.

#### **Description of Switch:**

- 1. Press the switch "ON" once, the EXIT sign and indicator light will flash once, with an ON/OFF interval of 10 seconds.
- 2. With mains electricity disconnected, long press and hold the switch for 3 to 5 seconds to turn o ffthe product. If the EXIT sign needs to be turned on again, it will be activated through mains electricity.
- 3. The product will automatically have monthly inspection. EXIT sign and indicator light will flash once every 30 or 31 days.
- 4. The product will automatically have an annual inspection. EXIT sign and indicator light will flash twice every year.

Image: Indicator light LED and Tact Switch

0.20inch

5mm

1.82inch

46mm

0.67inch/17mm 11.08inch/281mm

6mm

0.64inch/1