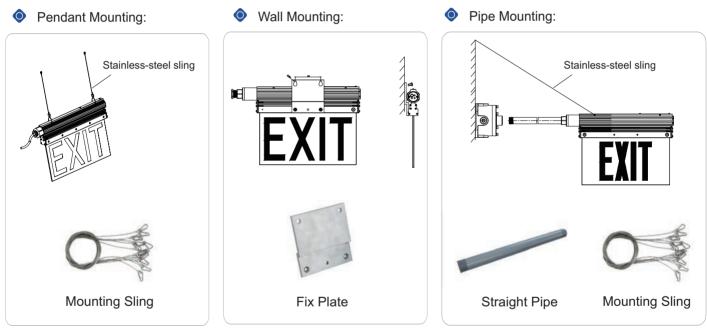

uct. If the EXIT sign needs to be turned on again, it will be activated through mains electricity.
- 3. The product will automatically have monthly inspection. EXIT sign and indicator light will flash once every 30 or 31 days.
- 4. The product will automatically have an annual inspection. EXIT sign and indicator light will flash twice every year.



Image: Indicator light LED and Tact Switch



0.20inch

5mm

1.82inch

46mm

0.67inch/17mm 11.08inch/281mm

6mm

0.64inch/1

## V Series Explosion Proof Edge Lit LED Exit Sign

## Model Encoding:



6.06inch/154mm

0.67inch/17mm

16.12inch

409mm

13 74inch

349mm



Model number list:

EX-1W VNRD180; EX-1W VNGD180 EX-2W VNRD180; EX-2W VNGD180 EX-3W VNRD180; EX-3W VNGD180 EX-4W VNRD180; EX-4W VNGD180 EX-5W VNRD180; EX-5W VNGD180

## Mounting:



## **Packing Information:**

| Model    | Quantity/Carton | Packing Size                        | Net Weight       | Gross Weight    |
|----------|-----------------|-------------------------------------|------------------|-----------------|
| V Series | 2 Pcs           | 18.50x18.50x10.24inch/470x470x260mm | 3.3 kg/ 7.28 lbs | 7 kg/ 15.43 lbs |