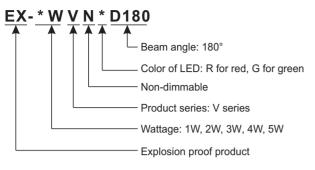

## Model Encoding:

6.06inch/154mm

0.67inch/17mm

16.12inch

409mm

13 74inch

349mm

Model number list:

EX-1W VNRD180; EX-1W VNGD180 EX-2W VNRD180; EX-2W VNGD180 EX-3W VNRD180; EX-3W VNGD180 EX-4W VNRD180; EX-4W VNGD180 EX-5W VNRD180; EX-5W VNGD180