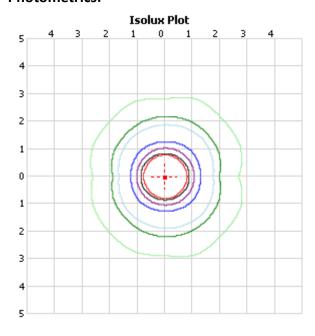

| FIXTURE TYPE:   |  |  |



### **Order Info:**

| Family              | Wattage         | ССТ               | Color              | Mounting          |
|---------------------|-----------------|-------------------|--------------------|-------------------|
| FLM                 | <b>45W</b> =45W | <b>50K</b> =5000K | (omit)=Bronze, Std | KN=Knuckle Mount  |
| =Medium Flood Light | <b>70W</b> =70W |                   | <b>BL</b> =Black   | TR=Trunnion Mount |
|                     |                 |                   | <b>SL</b> =Silver  |                   |
|                     |                 |                   | <b>GR</b> =Gray    |                   |
|                     |                 |                   | <b>WH</b> =White   |                   |

### **Photometrics:**





# **Sample Lighting Layout:**





Phone: (909) 627-5483 Fax: (909) 627-5482 Email: info@nebulite.com