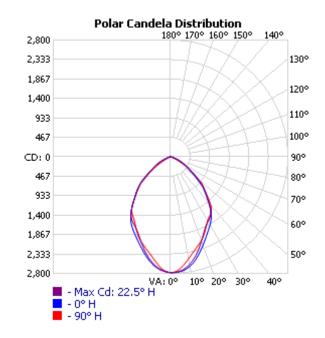

| FIXTURE TYPE:   |  |  |



### **Order Info:**

| Family              | Wattage         | ССТ               | Color              | Mounting          |
|---------------------|-----------------|-------------------|--------------------|-------------------|
| FLM                 | <b>45W</b> =45W | <b>50K</b> =5000K | (omit)=Bronze, Std | KN=Knuckle Mount  |
| =Medium Flood Light | <b>70W</b> =70W |                   | <b>BL</b> =Black   | TR=Trunnion Mount |
|                     |                 |                   | <b>SL</b> =Silver  |                   |
|                     |                 |                   | <b>GR</b> =Gray    |                   |
|                     |                 |                   | <b>WH</b> =White   |                   |

### **Photometrics:**





# **Sample Lighting Layout:**





Phone: (909) 627-5483 Fax: (909) 627-5482 Email: info@nebulite.com