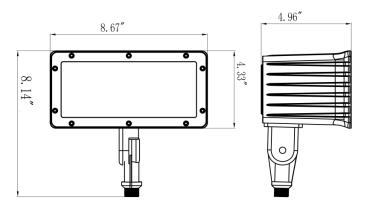

## Specs:

| Family Model | Lumens  | Wattage | lm/W    | ССТ   | CRI | PF    | THD  | Size             | weight | L70       |
|--------------|---------|---------|---------|-------|-----|-------|------|------------------|--------|-----------|
| FLM-45W      | 4,500lm | 45W     | 100lm/W | 5000K | 80+ | >0.95 | <20% | 8.6"x4.96"x4.33" | 6lb    | >100,000h |
| FLM-70W      | 7,000lm | 70W     | 100lm/W | 5000K | 80+ | >0.95 | <20% | 8.6"x4.96"x4.33" | 6lb    | >100,000h |