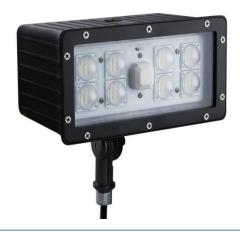

### **General Description:**

The NebuLite FLM Flood Light is an architectural nice looking LED luminaire. Its unique Anti-glare Lens offers glare-free wide beam spread that perfect for flood light applications.

#### **Construction:**

- -Low profile architectural look
- -Superior heat sinking with external Air-Flow fins
- -IP65 for wet and damp locations

## Mounting:

- -1/2" Knuckle Mount
- -Standard Trunnion Mount

## **Optical:**

-Patented NEMA 6x6 wide beam Fresnel Lens